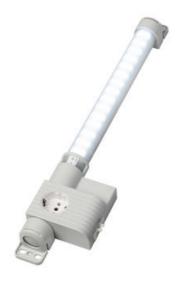

# VARIOLINE LAMP WITH SOCKET LED 121/122 - OBSOLETE - NEW RANGE COMING SOON

Varioline

12105.0-00 OBSOLETE - LED 121 220-240 V AC, on/off switch,screw fixing, Italy socket

- OBSOLETE
- FOR LED LIGHT USE LED 025
- FOR SOCKETS USE SD 035

#### PRODUCT DESCRIPTION

LED 121/122 Range is now Obsolete - Stego has a New Range coming Mid 2024