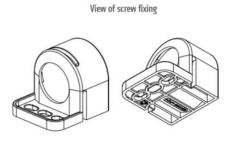

#### **GENERAL DATA**

| Mounting               | Screw fixing               |
|------------------------|----------------------------|
| Nominal voltage        | 220-240 V AC               |
| Activation             | Switch                     |
| Connection type        | 3-pole plug with snap lock |
| Socket                 | IT                         |
| Nominal socket current | 16 A                       |
| Light source           | LED                        |
| Luminance              | 1.080 Lm/1.730 Lm          |
| Life span              | 60,000h at +20°C           |
|                        |                            |